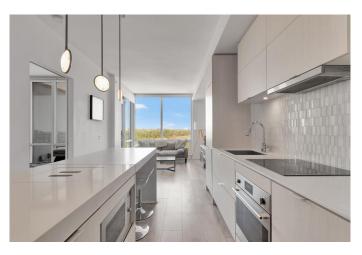

The bright and airy layout is enhanced by contemporary finishes, creating a sleek and modern atmosphere throughout. The kitchen is both stylish and functional, featuring a spacious island, built-in refrigerator and dishwasher, and streamlined cabinetry. Floor-to-ceiling windows bathe the interior in natural light and frame stunning river views, while the East-facing balcony offers a tranquil spot to relax outdoors. Additional interior features include in-suite laundry and air conditioning for year-round comfort. A titled underground parking stall and a separate assigned storage locker are also included for your convenience.