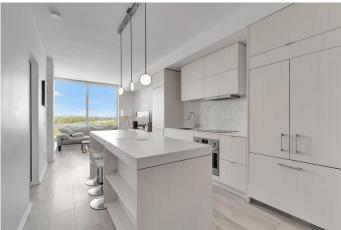

The bright and airy layout is enhanced by contemporary finishes, creating a sleek and modern atmosphere throughout. The kitchen is both stylish and functional, featuring a spacious island, built-in refrigerator and dishwasher, and streamlined cabinetry. Floor-to-ceiling windows bathe the interior in natural light and frame stunning river views, while the East-facing balcony offers a tranquil spot to relax outdoors. Additional interior features include in-suite laundry and air conditioning for year-round comfort. A titled underground parking stall and a separate assigned storage locker are also included for your convenience.