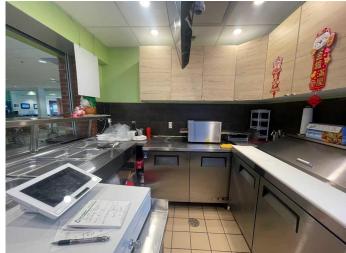

### \$199,000

0 Bedroom, 0.00 Bathroom, Commercial on 0.00 Acres

North Glenmore Park, Calgary, Alberta

Non Franchise Asian fast food located in the Mount Royal University food court. Great opportunity to get in on fast food business with stable onsite diners, good potential for starting a new Franchise or taking out. Very affordable rent, great for family business.