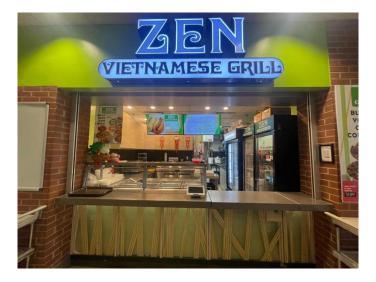

### \$199,000

0 Bedroom, 0.00 Bathroom, Commercial on 0.00 Acres

North Glenmore Park, Calgary, Alberta

Non Franchise Asian fast food located in the Mount Royal University food court. Great opportunity to get in on fast food business with stable onsite diners, good potential for starting a new Franchise or taking out. Very affordable rent, great for family business.