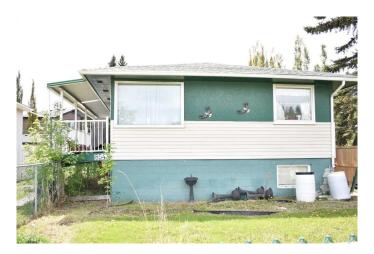

## \$599,900

4 Bedroom, 2.00 Bathroom, 917 sqft Residential on 0.14 Acres

Bowness, Calgary, Alberta

Owner says Sell!!! \*\*\*\*\*Attention all builders and or investors\*\*\*\*\* The best priced M-C1 lot with an excellent holding anywhere in the city!! The climate for redeveloping in the amazing inner city area of Bowness is at IT'S HIGHEST LEVEL IN HISTORY!! Huge M-C1 zoned 50x120 lot, located in a great redeveloping area. Currently, the owner lives upstairs and there is a lower self-contained illegal walk-out suite that is now vacant. There is a massive 28x24 garage c/w eleven foot high ceilings. The house requires TLC but is a great holding property for future development or start right away and take advantage of the government building incentives. The property is being sold as is. Hurry on this one!!

#### **Exterior**

Exterior Features Other

Lot Description Back Lane, Back Yard, Landscaped, Rectangular Lot, Treed

Roof Asphalt Shingle

Construction Stucco, Vinyl Siding

Foundation Block