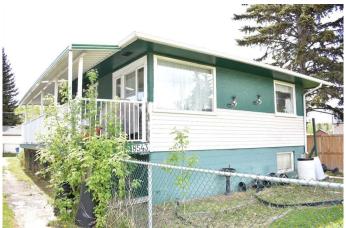

## \$599,900

4 Bedroom, 2.00 Bathroom, 917 sqft Residential on 0.14 Acres

Bowness, Calgary, Alberta

Owner says Sell!!! \*\*\*\*\*Attention all builders and or investors\*\*\*\*\* The best priced M-C1 lot with an excellent holding anywhere in the city!! The climate for redeveloping in the amazing inner city area of Bowness is at IT'S HIGHEST LEVEL IN HISTORY!! Huge M-C1 zoned 50x120 lot, located in a great redeveloping area. Currently, the owner lives upstairs and there is a lower self-contained illegal walk-out suite that is now vacant. There is a massive 28x24 garage c/w eleven foot high ceilings. The house requires TLC but is a great holding property for future development or start right away and take advantage of the government building incentives. The property is being sold as is. Hurry on this one!!

#### **Exterior**

Exterior Features Other

Lot Description Back Lane, Back Yard, Landscaped, Rectangular Lot, Treed

Roof Asphalt Shingle

Construction Stucco, Vinyl Siding

Foundation Block