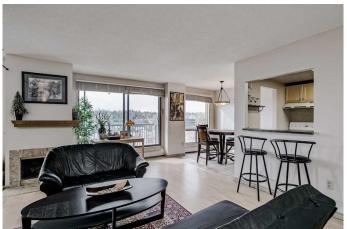

# \$339,000

1 Bedroom, 2.00 Bathroom, 891 sqft Residential on 0.00 Acres

Beltline, Calgary, Alberta

Welcome to this well-kept, renovated CORNER unit in the heart of Calgary's vibrant Beltline! This 1-bedroom + DEN, 1.5-bathroom condo offers the ultimate in urban living, complete with 2 PARKING STALLS (one heated underground and one outdoor) and a private indoor storage unitâ€"a rare find in downtown living! From the moment you step inside, you'II be captivated by the bright, open layout and expansive park and city views through large windows that flood the space with natural light. The stylish laminate and ceramic tile flooring adds a modern touch, while the upgraded light fixtures enhance the warm and inviting ambiance. The modern kitchen features a sleek pass-through hatch/breakfast bar, newer appliances, and plenty of storageâ€"perfect for entertaining or enjoying quiet mornings. The kitchen flows seamlessly into the dining area, which leads to your private south-facing balcony where you can sip your morning coffee while soaking in the scenic park and city views. The cozy living room is anchored by a beautiful wood-burning fireplaceâ€"a rare and luxurious feature that will keep you warm on chilly winter nights. Adjacent to the living room, the den/flex space offers endless possibilitiesâ€"a bright and airy spot ideal for a home office, reading nook, or extended living area. The spacious primary bedroom easily accommodates a king-sized bed and includes a walk-in closet and a beautifully renovated 2-piece ensuite for added convenience. The main 4-piece

#### Interior

Interior Features Ceiling Fan(s), Laminate Counters, No Animal Home, No Smoking

Home, Open Floorplan, Storage, Walk-In Closet(s)

Appliances Dishwasher, Dryer, Electric Stove, Range Hood, Refrigerator, Washer,

Window Coverings

Heating Baseboard, Boiler, Central, Natural Gas

Cooling None
Fireplace Yes
# of Fireplaces 1

Fireplaces Living Room, Wood Burning