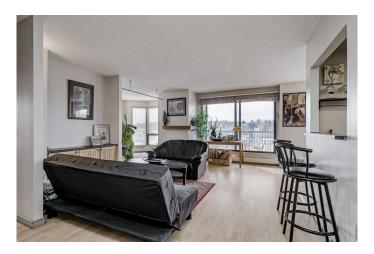

# \$339,000

1 Bedroom, 2.00 Bathroom, 891 sqft Residential on 0.00 Acres

Beltline, Calgary, Alberta

Welcome to this well-kept, renovated CORNER unit in the heart of Calgary's vibrant Beltline! This 1-bedroom + DEN, 1.5-bathroom condo offers the ultimate in urban living, complete with 2 PARKING STALLS (one heated underground and one outdoor) and a private indoor storage unitâ€"a rare find in downtown living! From the moment you step inside, you'II be captivated by the bright, open layout and expansive park and city views through large windows that flood the space with natural light. The stylish laminate and ceramic tile flooring adds a modern touch, while the upgraded light fixtures enhance the warm and inviting ambiance. The modern kitchen features a sleek pass-through hatch/breakfast bar, newer appliances, and plenty of storageâ€"perfect for entertaining or enjoying quiet mornings. The kitchen flows seamlessly into the dining area, which leads to your private south-facing balcony where you can sip your morning coffee while soaking in the scenic park and city views. The cozy living room is anchored by a beautiful wood-burning fireplaceâ€"a rare and luxurious feature that will keep you warm on chilly winter nights. Adjacent to the living room, the den/flex space offers endless possibilitiesâ€"a bright and airy spot ideal for a home office, reading nook, or extended living area. The spacious primary bedroom easily accommodates a king-sized bed and includes a walk-in closet and a beautifully renovated 2-piece ensuite for added convenience. The main 4-piece

#### Interior

Interior Features Ceiling Fan(s), Laminate Counters, No Animal Home, No Smoking

Home, Open Floorplan, Storage, Walk-In Closet(s)

Appliances Dishwasher, Dryer, Electric Stove, Range Hood, Refrigerator, Washer,

Window Coverings

Heating Baseboard, Boiler, Central, Natural Gas

Cooling None
Fireplace Yes
# of Fireplaces 1

Fireplaces Living Room, Wood Burning