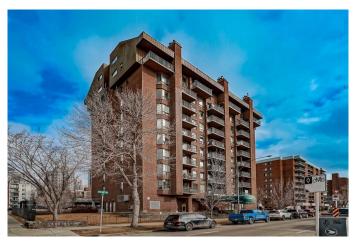

# \$339,000 - 801, 1140 15 Avenue Sw, Calgary

MLS® #A2226135

# \$339,000

1 Bedroom, 2.00 Bathroom, 891 sqft Residential on 0.00 Acres

Beltline, Calgary, Alberta

Welcome to this well-kept, renovated CORNER unit in the heart of Calgary's vibrant Beltline! This 1-bedroom + DEN, 1.5-bathroom condo offers the ultimate in urban living, complete with 2 PARKING STALLS (one heated underground and one outdoor) and a private indoor storage unitâ€"a rare find in downtown living! From the moment you step inside, you'II be captivated by the bright, open layout and expansive park and city views through large windows that flood the space with natural light. The stylish laminate and ceramic tile flooring adds a modern touch, while the upgraded light fixtures enhance the warm and inviting ambiance. The modern kitchen features a sleek pass-through hatch/breakfast bar, newer appliances, and plenty of storageâ€"perfect for entertaining or enjoying quiet mornings. The kitchen flows seamlessly into the dining area, which leads to your private south-facing balcony where you can sip your morning coffee while soaking in the scenic park and city views. The cozy living room is anchored by a beautiful wood-burning fireplaceâ€"a rare and luxurious feature that will keep you warm on chilly winter nights. Adjacent to the living room, the den/flex space offers endless possibilitiesâ€"a bright and airy spot ideal for a home office, reading nook, or extended living area. The spacious primary bedroom easily accommodates a king-sized bed and includes a walk-in closet and a beautifully renovated 2-piece ensuite for added convenience. The main 4-piece

Built in 1980

# of Stories 11

#### **Exterior**

Exterior Features Balcony

Roof Flat

Construction Brick, Concrete
Foundation Poured Concrete