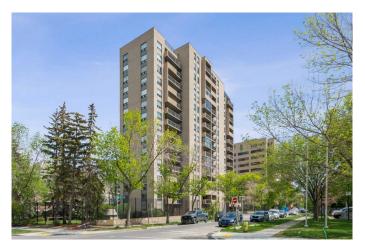

### \$239,900

2 Bedroom, 1.00 Bathroom, 872 sqft Residential on 0.00 Acres

Beltline, Calgary, Alberta

DORCHESTER SQUARE! VACANT! Large south-facing 2-bedroom unit on 16th floor (near the top). Over 870 sq ft condo with a titled parking spot (#86)â€"in-suite storage. Close to all amenities, shops, restaurants, 17th ave, and walking distance to DT. This building is well managed and no Airbnb! The building offers, fitness centre, squash courts, a social/games room, and a super large laundry room on the second floor. Easy to view! VACANT!