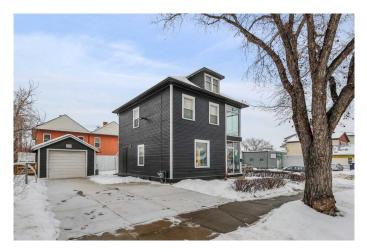

# \$35 - 620 Marsh Road Ne, Calgary

MLS® #A2226322

#### \$35

0 Bedroom, 0.00 Bathroom, Commercial on 0.00 Acres

Bridgeland/Riverside, Calgary, Alberta

Prime Leasing Opportunity on Edmonton Trail – Bridgeland

Discover a premium commercial space now available for lease on bustling Edmonton Trail, nestled in the heart of Bridgeland â€" one of Calgary's most vibrant inner-city communities. This location offers unmatched exposure with high pedestrian and vehicle traffic, making it ideal for businesses looking to thrive in a dynamic urban setting. Highlights:

### Exterior

| Roof         | Asphalt Shingle |
|--------------|-----------------|
| Construction | Wood Frame      |