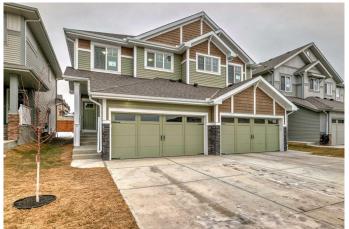

# \$549,900 - 63 Belgian Crescent, Cochrane

MLS® #A2227283

# \$549,900

3 Bedroom, 3.00 Bathroom, 1,630 sqft Residential on 0.07 Acres

Heartland, Cochrane, Alberta

Welcome home to Heartland in Cochrane! This incredible new community invites you to live your adventure so close to the Rockies and within minutes of great parks, pathways, schools, and shopping! With 1629 square feet of open-concept living space, the home is built with your growing family in mind. This duplex features 3 bedrooms, 2.5 bathrooms, side entry, and a front-attached garage. Enjoy extra living space on the main floor with the laundry room on the second floor. The 9-foot ceilings and quartz countertops throughout blends style and functionality for your family to build endless memories

## **Essential Information**

MLS® # A2227283 Price \$549,900

Bedrooms 3
Bathrooms 3.00
Full Baths 2

Half Baths 1

Square Footage 1,630

Acres 0.07 Year Built 2023

Type Residential

Sub-Type Semi Detached

## **Exterior**

Exterior Features Private Entrance, Private Yard

Lot Description Back Yard, Cleared

Roof Asphalt Shingle

Construction Vinyl Siding

Foundation Poured Concrete