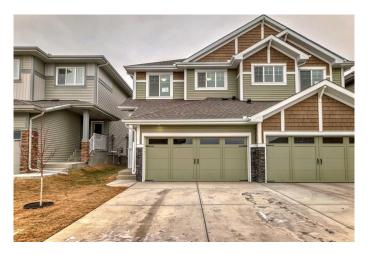

# \$549,900 - 63 Belgian Crescent, Cochrane

MLS® #A2227283

# \$549,900

3 Bedroom, 3.00 Bathroom, 1,630 sqft Residential on 0.07 Acres

Heartland, Cochrane, Alberta

Welcome home to Heartland in Cochrane! This incredible new community invites you to live your adventure so close to the Rockies and within minutes of great parks, pathways, schools, and shopping! With 1629 square feet of open-concept living space, the home is built with your growing family in mind. This duplex features 3 bedrooms, 2.5 bathrooms, side entry, and a front-attached garage. Enjoy extra living space on the main floor with the laundry room on the second floor. The 9-foot ceilings and quartz countertops throughout blends style and functionality for your family to build endless memories

## **Essential Information**

MLS® # A2227283 Price \$549,900

Bedrooms 3
Bathrooms 3.00
Full Baths 2

Half Baths 1

Square Footage 1,630

Acres 0.07 Year Built 2023

Type Residential

Sub-Type Semi Detached

## **Exterior**

Exterior Features Private Entrance, Private Yard

Lot Description Back Yard, Cleared

Roof Asphalt Shingle

Construction Vinyl Siding

Foundation Poured Concrete