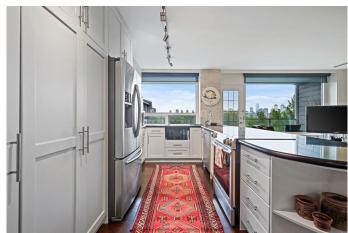

Stylish finishes include hardwood floors in the bedrooms, stained concrete in the main living areas, expansive granite countertops, stainless steel appliances, and custom cabinetry offering excellent storage. The unit includes two generously sized bedrooms with hardwood flooring, a dedicated office, and a well-appointed 4-piece bathroom. There's also easy potential to add in-suite laundry.