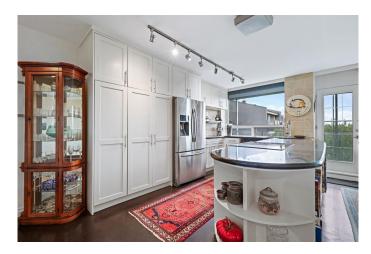

Stylish finishes include hardwood floors in the bedrooms, stained concrete in the main living areas, expansive granite countertops, stainless steel appliances, and custom cabinetry offering excellent storage. The unit includes two generously sized bedrooms with hardwood flooring, a dedicated office, and a well-appointed 4-piece bathroom. There's also easy potential to add in-suite laundry.