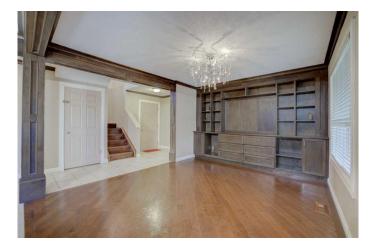

#### \$680,000

4 Bedroom, 3.00 Bathroom, 1,412 sqft Residential on 0.09 Acres

Martindale, Calgary, Alberta

| 4 BEDS | 3 BATHS | SEPARATE ENTRANCE | SUITED | DOUBLE ATTACHED GARAGE | Welcome to this 2-storey home in the community of Martindale! This 4-bedroom, 3-bathroom home offers a functional and open layout designed for comfort and versatility. The main level features an open living area that flows into the kitchen, complete with stainless steel appliances, extended cabinetry, granite countertops, and a matching island. A well-appointed dining area sits nearby, providing the perfect spot for meals and gatherings. From here, step into the sunroom, surrounded by windows, offering a bright and inviting space with easy access to the backyard. A convenient 3-piece bathroom completes this level. Upstairs, you'II find three good-sized bedrooms, along with a 4-piece bathroom. There is a large bonus room with bright windows that offers a versatile space that can be used as an entertainment area, home office, or library. Downstairs, the fully developed basement offers even more living space, including an additional bedroom, a 4-piece bathroom, and a separate kitchen. The basement also has its own separate entrance for added privacy. With a double attached front garage and a concrete pad in the backyard, there's plenty of parking space, including room for an RV. Located near schools, parks, shopping, and moreâ€"schedule your showing today!