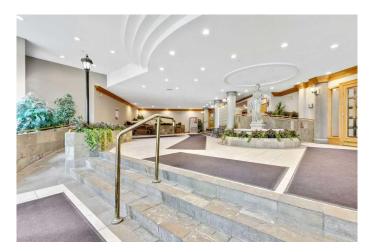

# \$335,000

2 Bedroom, 2.00 Bathroom, 985 sqft Residential on 0.00 Acres

Lincoln Park, Calgary, Alberta

OPEN HOUSE SATURDAY, August 16th 2:00-4:00pm and Sunday Aug 17th, 3-5pm!! Welcome to this spacious and bright 2 bedroom, 2 bathroom condo in the highly sought-after College Gardens! This well-managed complex offers peace of mind and a strong sense of community. Offering 985 sq. ft, the condo unit has been beautifully updated with light fixtures, new flooring and paint throughout enhancing its fresh and modern feel. Upon entering you will love the high ceilings and large windows that fill the space with natural light. There is a generous kitchen complete with quartz countertops and an eating barâ€"perfect for cooking and entertaining. The primary bedroom includes a walk-through closet leading to a private 4-piece ensuite. The second bedroom is spacious with a large closet and in the laundry/storage room just off the kitchen enjoy a newer washer and dryer for added convenience. Enjoy the fresh air on your private balcony with unobstructed views. Take advantage of fantastic building amenities, including a party room for larger gatherings, and a recreation room to workout, play pool or show your talent at the shuffleboard table! Additional amenities include a woodshop, and an inviting open lobby with water features and comfortable seating areas. Plus, you'II appreciate the underground parking stall with an assigned storage locker. An unbeatable location just steps from Mount Royal University, shopping and transit. Located just