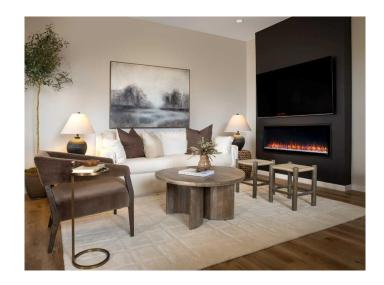

### \$624,900

4 Bedroom, 3.00 Bathroom, 1,850 sqft Residential on 0.01 Acres

Sawgrass Park, Airdrie, Alberta

Welcome to this beautifully crafted, home under construction in Sawgrass Park, offering exceptional flexibility, quality construction, and thoughtful upgrades throughout. Situated on a sunshine lot with a 20' x 21' garage-ready concrete parking pad, this home is designed to suit modern familiesâ€"whether you're accommodating guests, working from home, or planning for future development. Built by Hopewell Residential, a trusted master builder with over 30 years of experience, this home reflects the style, craftsmanship, and real value that has made Hopewell a leader in Alberta's homebuilding industry. With over 10,000 homes built and numerous awards to their name, Hopewell is known for creating homes that truly stand the test of time. The exterior of the home features durable James Hardie Board siding, which is not only eye-catching but also known for its exceptional durability, fire resistance, and low maintenanceâ€"adding long-term value and peace of mind. Inside, the thoughtful design continues with spindle railing, knockdown ceiling texture, and quartz countertops throughout. A unique feature of this layout is the main floor bedroom paired with a full bathroom, perfect for multi-generational living, guests, or a dedicated home office. The upgraded kitchen boasts pot lights, a chimney hood fan, built-in microwave, an extra bank of drawers, and a spacious layout that opens into the living and dining areasâ€"perfect for entertaining. Upstairs, the primary suite

includes a luxurious ensuite with a tile-to-ceiling shower surround and walk-in closet. Two additional bedrooms, another full bathroom with double sinks, and laundry round out the upper floor. The 9' foundation height in the sunshine basement allows for bright future living space, and with a separate side entrance and wet bar sink rough-in, it's ready for development into a future suite or customized lower-level layout. As an energuide builder, Hopewell takes energy efficiency seriously. This home includes triple-pane windows, low-flow toilets, high R-value insulation, electric water heater, and a high-efficiency furnaceâ€"all designed to lower your energy bills and increase year-round comfort. Additional features include an exterior gas line for a future BBQ, making your sunny backyard the perfect spot for outdoor enjoyment. Located in the vibrant and growing community of Sawgrass Park, you'II enjoy access to green spaces, future schools, recreational amenities, and the best of Airdrie living. Don't miss this opportunity to own a stylish, energy-efficient, and suite-ready home built by one of Alberta's most respected builders. Contact us today to book your private showing!