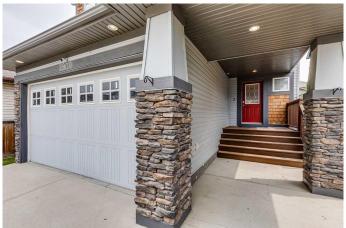

# \$629,000

4 Bedroom, 4.00 Bathroom, 1,545 sqft Residential on 0.09 Acres

Prairie Springs, Airdrie, Alberta

Amazing double attached garage house in Prairie Springs, Gorgeous kitchen with white cabinets, granite countertops and stainless steel appliances. Large master bedroom with 5 piece ensuite and walk in closet. Three bedrooms up and one bedroom down. Close to schools and walking paths. Book your visit today!

## Interior

Interior Features Double Vanity, Kitchen Island, No Smoking Home, Soaking Tub, Walk-In

Closet(s)

Appliances Dishwasher, Dryer, Electric Stove, Garage Control(s), Microwave Hood

Fan, Refrigerator, Washer, Water Softener, Window Coverings,

Humidifier

Heating Forced Air, Natural Gas

Cooling None
Fireplace Yes
# of Fireplaces 1

Fireplaces Gas

Has Basement Yes

Basement Finished, Full