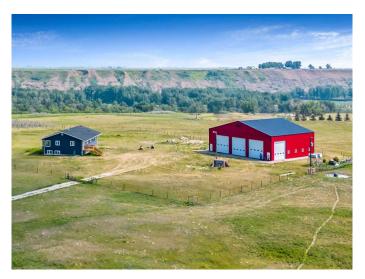

### \$939,000

4 Bedroom, 2.00 Bathroom, 2,059 sqft Residential on 15.00 Acres

NONE, Rural Foothills County, Alberta

SHOP & HOUSE on 15 Acres. This one-of-kind property near the Bow River offers endless opportunities. The 1994 bungalow features 4 bedrooms, vaulted ceilings, and a spacious open kitchen/family room with stunning views. The full basement is ready for your future development plans.

The home is equipped with triple E energy-efficient windows, hardy board exterior, and a new rear deck (2023). The roof shingles were replaced in 2018. The property's MASSIVE 70' x 60' shop is a standout feature, offering power, insulation, and a lined interior. It includes four 16' x 16' overhead doors with openers, four man doors, and a base prepared for a concrete floor. Located just 30 minutes from Okotoks and South Campus Hospital, this exceptional property won't last long.