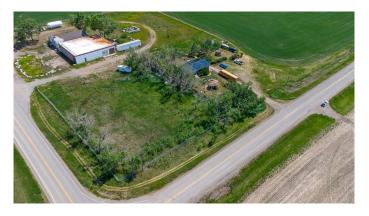

## \$450,000

3 Bedroom, 1.00 Bathroom, 1,633 sqft Residential on 2.32 Acres

NONE, Rural Wheatland County, Alberta

JUST 20 MINUTES FROM STRATHMORE. Welcome to this 1633 sqft bungalow on 2.32 acres, with an additional 1062 sqft below grade. As you walk in, you will notice an abundance of natural light throughout the main floor and an open floor plan that spans end to end. There are two dining areas, separated by an expansive kitchen that provides two sinks, plenty of cupboard and counter space, and a huge walk-in pantry. This kitchen is a true delight for cooking and entertaining guests! The living room is warm and inviting, with plenty of natural light coming from the west. The large rear entryway has the coveted main floor laundry and leads down to the partially finished basement. The full bathroom has been recently renovated, just off to the huge primary bedroom. A second bedroom completes this bright, spacious main floor. Newer metal roof, soffits, eaves, and siding. Recent upgrades also include laminate flooring and remodeled bathroom. New 100A electrical panel, good septic system and excellent water well. This spacious bungalow, on concrete foundation, has paved road access with breathtaking prairie views from inside the home. Outside is a fenced dog run, a treed area in front that would be perfect for a garden, and a private backyard that would be great for summer night fires. Only 7 minutes away is the K-12 Wheatland Crossing School with bus route available, 8 minutes from

### **Essential Information**

MLS® # A2232751 Price \$450.000

Bedrooms 3
Bathrooms 1.00
Full Baths 1

Square Footage 1,633 Acres 2.32 Year Built 1974

Type Residential Sub-Type Detached

Style Acreage with Residence, Bungalow

# **Community Information**

Address 241079 Highway 842

Subdivision NONE

City Rural Wheatland County

County Wheatland County

Province Alberta
Postal Code t0j3g0