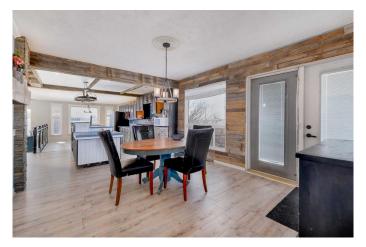

## \$450,000

3 Bedroom, 1.00 Bathroom, 1,633 sqft Residential on 2.32 Acres

NONE, Rural Wheatland County, Alberta

JUST 20 MINUTES FROM STRATHMORE. Welcome to this 1633 sqft bungalow on 2.32 acres, with an additional 1062 sqft below grade. As you walk in, you will notice an abundance of natural light throughout the main floor and an open floor plan that spans end to end. There are two dining areas, separated by an expansive kitchen that provides two sinks, plenty of cupboard and counter space, and a huge walk-in pantry. This kitchen is a true delight for cooking and entertaining guests! The living room is warm and inviting, with plenty of natural light coming from the west. The large rear entryway has the coveted main floor laundry and leads down to the partially finished basement. The full bathroom has been recently renovated, just off to the huge primary bedroom. A second bedroom completes this bright, spacious main floor. Newer metal roof, soffits, eaves, and siding. Recent upgrades also include laminate flooring and remodeled bathroom. New 100A electrical panel, good septic system and excellent water well. This spacious bungalow, on concrete foundation, has paved road access with breathtaking prairie views from inside the home. Outside is a fenced dog run, a treed area in front that would be perfect for a garden, and a private backyard that would be great for summer night fires. Only 7 minutes away is the K-12 Wheatland Crossing School with bus route available, 8 minutes from

### **Essential Information**

MLS® # A2232751 Price \$450.000

Bedrooms 3
Bathrooms 1.00
Full Baths 1

Square Footage 1,633 Acres 2.32 Year Built 1974

Type Residential Sub-Type Detached

Style Acreage with Residence, Bungalow

#### Interior

Interior Features Bookcases, Breakfast Bar, Central Vacuum, Kitchen Island, Open

Floorplan, Pantry, Storage

Appliances Dishwasher, Dryer, Electric Stove, Refrigerator, Washer, Window

Coverings