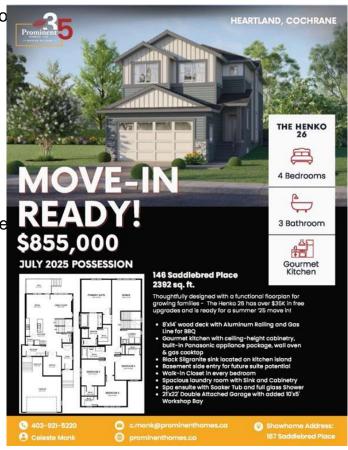

#### \$855,000

4 Bedroom, 3.00 Bathroom, 2,392 sqft Residential on 0.12 Acres

Heartland, Cochrane, Alberta

Introducing The Henko 26 by Prominent Homes â€" a beautifully designed 2,392 sq. ft. 4-bedroom, 3-bathroom home, perfectly suited for growing families seeking comfort, style, and functionality. Set in the desirable community of Heartland, this quick possession home comes with over \$35,000 in free upgrades and is available for July 2025 possession.

The main level features a gourmet kitchen with ceiling-height cabinetry, a built-in Whirlpool appliance package including a gas cooktop, wall oven, SS hood fan and a striking black Silgranite sink set into the oversized island. A spacious dining and living area opens onto an 8' x 14' wood deck and a BBQ gas line, ideal for summer entertaining.

Some of the key highlights that set this gorgeous home apart from the competition include a side entry for future suite potential (subject to approval and permitting by the city/municipality), double attached garage (21' x 22') plus an extended 10' x 5' workshop bay, upgraded appliances and high-end finishes throughout, bright, functional floorplan ideal for families or multi-generational living.