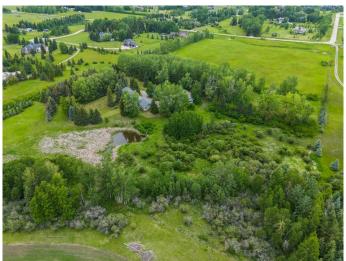

Tucked away at the end of a long private drive and surrounded by mature spruce and aspen, the land features gentle topography, a spring-fed water feature, and westward views toward the Rocky Mountains. With no building commitments or architectural controls, this is an ideal canvas for a private compound or estate-caliber home.

#### **Exterior**

Exterior Features Private Yard, Storage

Lot Description Creek/River/Stream/Pond, Treed

Roof Asphalt Shingle

Construction Stucco, Wood Frame

Foundation Poured Concrete