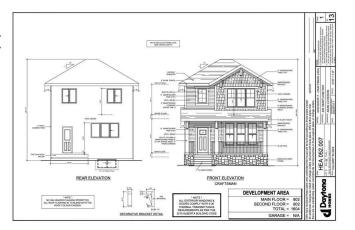

#### **Essential Information**

MLS® # A2235464 Price \$609,900

Bedrooms 3
Bathrooms 3.00
Full Baths 2
Half Baths 1

Square Footage 1,604 Acres 0.08 Year Built 2025

Type Residential
Sub-Type Detached
Style 2 Storey
Status Active