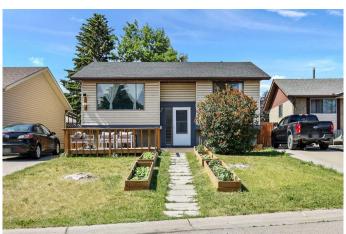

## \$475,000

4 Bedroom, 2.00 Bathroom, 893 sqft Residential on 0.11 Acres

Abbeydale, Calgary, Alberta

Fully developed basement! This charming detached home offers exceptional value with a finished basement and a spacious lot featuring a long parking padâ€"perfect for multiple vehicles. Nestled in a quiet cul-de-sac just off Stoney Trail and 16th Ave, you're minutes from Sunridge Mall, schools, shops, and scenic bike paths.

#### **Exterior**

Exterior Features Private Yard

Lot Description Back Yard, Few Trees, Landscaped

Roof Asphalt Shingle

Construction Vinyl Siding, Wood Frame

Foundation Poured Concrete