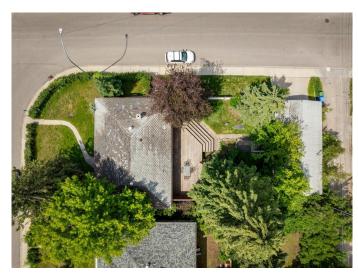

# \$1,200,000 - 2240 30 Avenue Sw, Calgary

MLS® #A2236278

# \$1,200,000

2 Bedroom, 1.00 Bathroom, 1,040 sqft Residential on 0.14 Acres

Richmond, Calgary, Alberta

CORNER LOT in the heart of Marda Loop! Just three blocks from hundreds of shops. restaurants and cafes while being on a quiet residential avenue, this is an incredible opportunity for any builders/developers to make their next project a reality! With a 50' x 125' lot with RCG zoning FACING A PARK, this lot could accommodate a wide range of housing options and is the type of location that does not come up often. With gentle sloping to the rear, consider adding walkout basements or rooftop patios to take advantage of views of the city and the leafy green surrounding neighbourhood! A bonus with this property is the 4-car garage (double tandem) that could be rented separately or used for storage until you are ready to build. Existing structures are being sold as-is.

#### **Exterior**

Exterior Features Private Yard

Lot Description Back Lane, Rectangular Lot

Roof Asphalt Shingle

Construction Wood Frame, Wood Siding

Foundation Poured Concrete