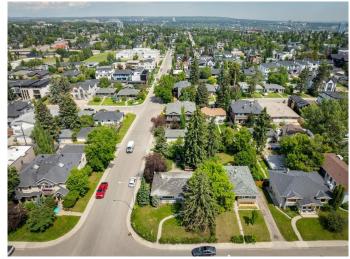

# \$1,200,000 - 2240 30 Avenue Sw, Calgary

MLS® #A2236278

# \$1,200,000

2 Bedroom, 1.00 Bathroom, 1,040 sqft Residential on 0.14 Acres

Richmond, Calgary, Alberta

CORNER LOT in the heart of Marda Loop! Just three blocks from hundreds of shops. restaurants and cafes while being on a quiet residential avenue, this is an incredible opportunity for any builders/developers to make their next project a reality! With a 50' x 125' lot with RCG zoning FACING A PARK, this lot could accommodate a wide range of housing options and is the type of location that does not come up often. With gentle sloping to the rear, consider adding walkout basements or rooftop patios to take advantage of views of the city and the leafy green surrounding neighbourhood! A bonus with this property is the 4-car garage (double tandem) that could be rented separately or used for storage until you are ready to build. Existing structures are being sold as-is.

# **Community Information**

Address 2240 30 Avenue Sw

Subdivision Richmond

City Calgary
County Calgary
Province Alberta
Postal Code T2T 1R7