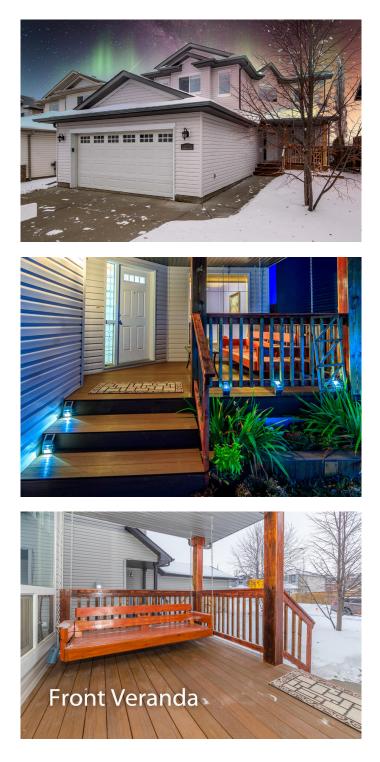

#### \$549,900

4 Bedroom, 3 Bathroom, 2,168 sqft Residential

Citadel Ridge, Beaumont, Alberta

Spectacular Modern Four Bedroom Plus Main floor Den Plus Huge Bonus Room Home. Located very close to schools and on a quiet crescent. Main floor features Large formal dining room, kitchen with island/large eating nook, and main living room with a private view of the rear balcony, laundry, 2 piece powder room, and main floor den that can be easily converted to a bedroom. Upstairs features a MASSIVE BONUS ROOM with vaulted ceilings, plus the Master with a huge ensuite with jacuzzi tub and walk in closet. There are two additional bedrooms on upper floor. Downstairs is FULLY FINISHED and features a bedroom, four piece bathroom, living room and very large utility room. There is also room to add an additional bedroom. The exterior features a large front composite deck ideal for enjoying your morning latte, plus a three level deck at the back. New Roof in 2022! Plus **Central Air** 