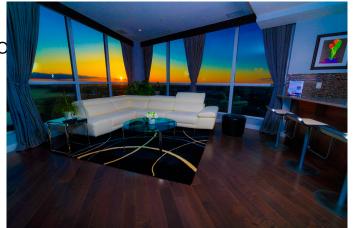

## \$579,900

2 Bedroom, 2 Bathroom, 1,390 sqft LUXURY TWO BEDROOM PLUS DEN LUXURY CC

Ambleside, Edmonton, Alberta

PANORAMIC SOUTH, WEST, AND NORTH VIEW - 10TH Floor Luxury Villa Corner Unit with PRIVATE ELEVATOR. TWO Bedroom PLUS Den. There are TWO Balconies on either side of the suite. Parking: Two Titled stalls; Steps away from the private elevator. Walking distance to extensive trail system and shopping. Very easy access to the Henday Freeway.